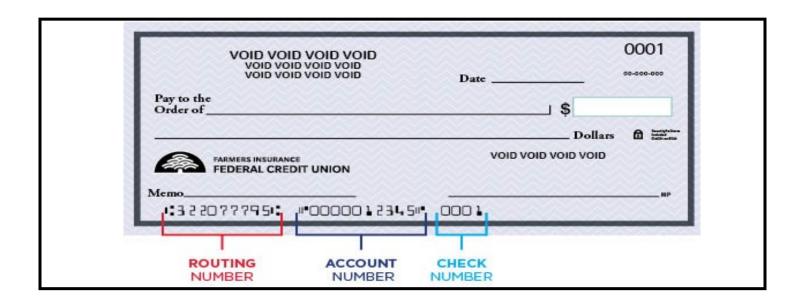

off when office is closed.
- ◆ Mail it in! (825 SW Raintree Drive)
- ◆Online at RLPOA.com—pay from the comfort of your home (fees apply). Show your receipt in the office if you need Immediate proof of your transaction.

Raintree Lake POA is pleased to offer electronic ACH Debit to you, our residents. ACH direct debit payments provide an alternative and easy way to pay your dues, affording you the following advantages:

- Certainty of on time delivery
- Establishment of excellent payment and credit records
- Eliminating paper check handling and check depositing
- ♦ Being part of "Going Green" by reducing paper

How do I get started? Complete and sign the ACH Enrollment Form on the next page. Once the form is completed bring the form and a copy of a Voided Check into the office to set up.



# Raintree Lake Property Owners Association

AUTHORIZATION AGREEMENT DIRECT PAYMENTS (ACH DEBITS)

I (we) hereby authorize Raintree Lake Property Owners Association, hereinafter called RLPOA, to debit entries to my (our) account indicated below and the Financial Institution named below, hereinafter called FINANCIAL INSTITUTION, to debit same to such account. I (we) acknowledge the origination of ACH transactions to my (our) account must comply with the provisions of U. S. law.

| (Financial Institution Name)                                                                                                 |                                                                            | (Branch)                                                                                        |
|----------