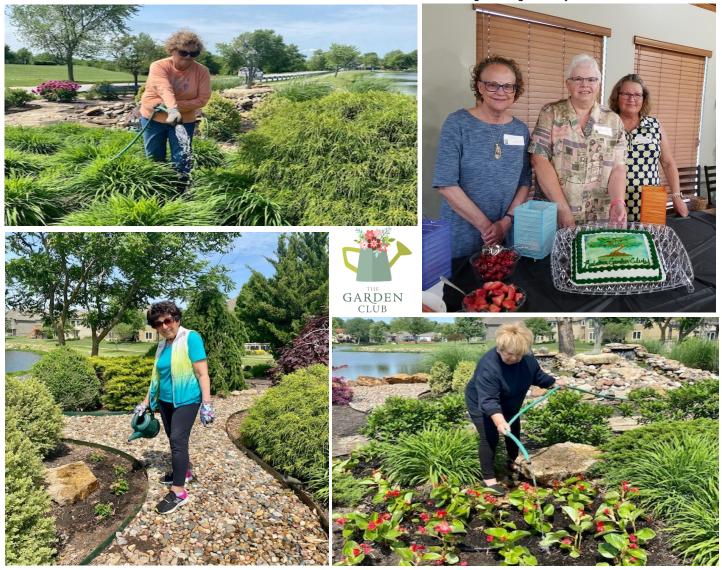

#### Retraction on the disinformation written about the Garden Club

In response to a Facebook Post that inaccurately stated the Garden Club was involved in a rain garden project on Marline, we absolutely had nothing to do with it. The person who posted the disinformation has apologized. It does remind us that 1) **not everything you read on the internet is true** and 2) **once it is out there it is difficult to undo.** We thank the community for the support we receive for the projects we ARE involved in. The Duck Pond plantings and Christmas lights are all done with your donations. Please keep this in mind and continue to support the Garden Club in their Spring & Fall fundraisers.