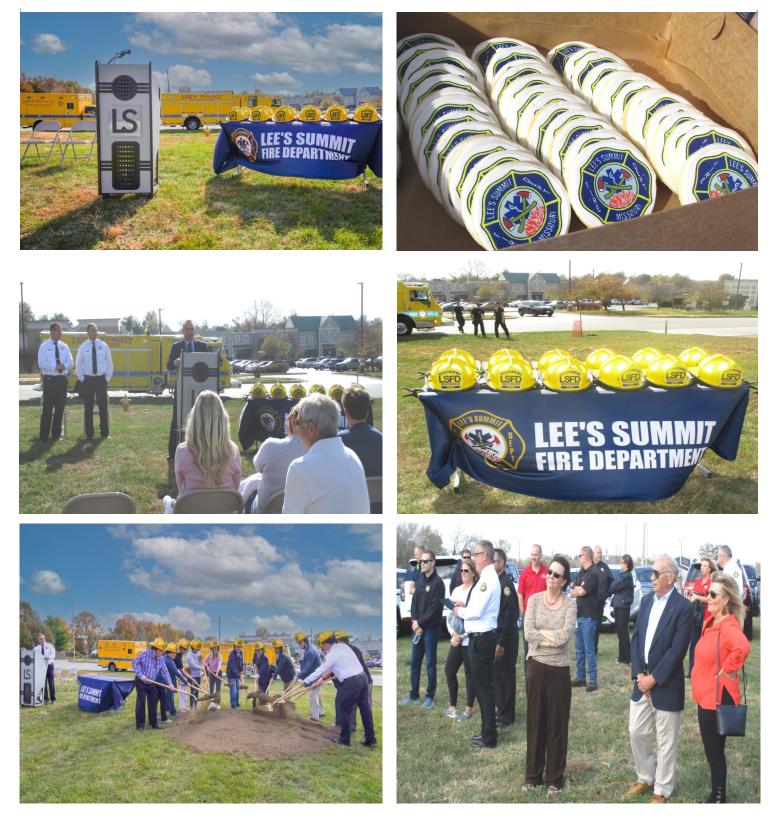

| 28                                                                        | 29                                                                              | 30  | 31<br>Office<br>Closed                                     |  |  |

## Nov. 3, 2022 Groundbreaking Fire Station No. 5.

Fire Station No.5 will be located at 801 SW Lemans Ln. This is on the corner of Lemans and 150 HWY. The replacement of Stations No. 4 and 5 were approved by voters as part of the August 2019 no tax increase bond initiative providing \$10.5 million for land acquisitions, architect and contractor fees, and construction. When completed in late 2023, the fire stations will provide modern facilities to support firefighters and meet the future needs of the citizens of Lee's Summit.





"With the holiday season upon us the Lee's Summit Police Department, as a reminder, is encouraging residents and guests to ensure valuable items, such as gifts, personal belongings, etc. are not left in vehicles. The majority of reported thefts from vehicles are normally crimes of opportunity, overwhelmingly reported from unlocked vehicles. Unfortunately, these cases are difficult to solve even with video doorbell networks and home surveillance systems due to the clothing (hats, hooded shirts, etc.) which make identifying a suspect difficult. If anyone should have questions, please feel free to contact the Lee's Summit Police Department at (816) 969-1708."



## Raintree Villas Winter Wonderland Party Reminder

When: Saturday, December 10<sup>th</sup>, 2022 Happy Hour starts at 4:30 pm