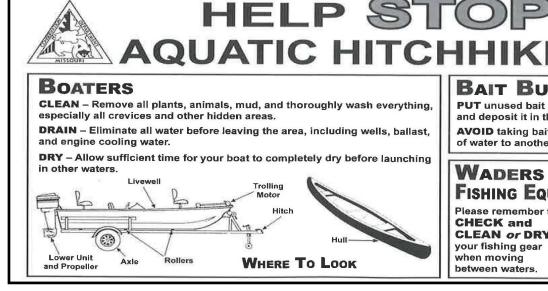

ke sure you have taken the safety test and watched the safety video if you are a new watercraft owner. If you have sold a watercraft, please let us know that as well. New watercrafts to the lake need to go through the water patrol for inspection. Our water patrol will call you to set up an appointment once we have all of the information needed to start your application process.

If you have new non motorized watercrafts, you will need to fill out the application Non-Motorized Application Form. Fill out a form for each one that is new to the lake only. Residents with existing non motorized watercraft, from last year, will already have an application waiting for them in the office. A copy of your declaration page of your HOMEOWNERS INSURANCE will be required in order to get these stickers.



#### BAIT BUCKET

PUT unused bait in a plastic bag and deposit it in the trash.

**AVOID** taking bait from one body of water to another.



#### WADERS AND FISHING EQUIPMENT

Please remember to **CHECK** and **CLEAN or DRY** your fishing gear when moving between waters



#### FOR MORE INFORMATION:

www.mdc.mo.gov 573/751-4115 Missouri Department of

Conservation PO Box 180 Jefferson City, MO 65102



PLEASE NOTE: EVEN if you sub-leased someone else's boat slip the previous year you will still need to come in to the office EVERY year and sign a boat slip sub-lease form. Both the original boat slip holder and the sub-lessee will need to sign the paperwork.









| Sun                 | Mon