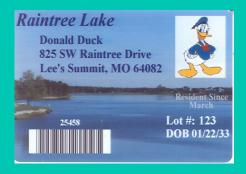

and see us right away. It will save you from waiting in a very long line...



## RAINTREE TENTATIVE 2024 POOL HOURS:

May 20-24: 4:00 pm—8:00 pm

Memorial Day Weekend: May 25—27: 10:30 am—9:00 pm

Starting May 28:

Every day except Thursdays: 10:30 am—9 pm

Thursdays 10:30 am—8:00 pm (Adult Swim—for those 18 years old and older, 8:00 pm—10:00pm)

Watch the Shoreline for special events such as Raintree Rays Swim Meets causing a change in pool hours.

#### Raintree I.D. Troubles?

Lose your Raintree ID? Dog tear it to shreds? Sunscreen smear it into something unrecognizable? Whatever shall you do?

No need to fret, the Raintree Office can help!

To replace a ruined card, bring what is left and you will receive a replacement at no cost to you! Lost cards will be a \$5.00 charge to replace.



# Babysitter Caregiver House Sitter Pass

Babysitter passes, Caregiver passes, and House Sitter Passes are available for \$50.00 in the Raintree Office for the 2024 Pool Season. A Raintree homeowner must come to the office to fill out the necessary paperwork before a pass will be granted. The office accepts payment in cash or check.

#### Rules for "Boats in Driveway"

At the Annual Meeting, residents voted to allow watercraft and their boat trailers to be parked in the driveway from April 1 through October 31st. These will be voted on annually at our Annual Meeting. A few rules to follow:

- ♦ Watercraft has to be in operable condition
- ◆Bearing a current Raintree Sticker
- ◆ Resident must be in good standing

The Board wants you to be aware that you should secure any items that may be