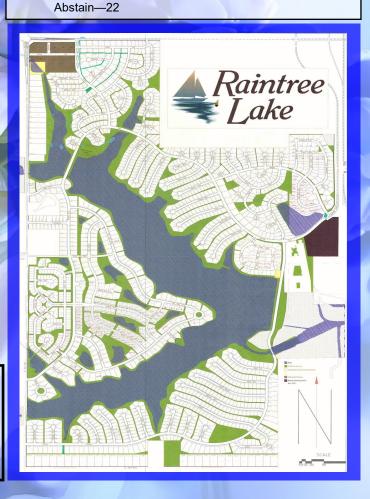

Raintree Residents: Know where the common ground is for lake and pond access to avoid trespassing on personal property!

All GREEN is Common Ground, for all residents to enjoy, except the green in the Fountains and Villas, as their common ground is for their residents only.