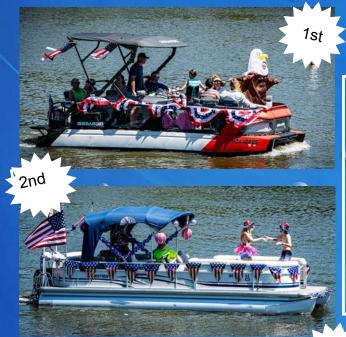

#### 4th OF JULY

**Boat Parade Winners!** 

4th of July Parades were a great success! We would not be able to have these events without the planning & work by the Activities Committee members, the help of all of our volunteers, and our participants... THANKS TO ALL OF YOU!!!