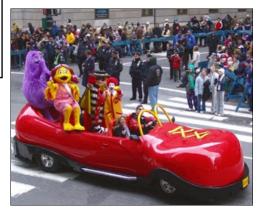

## Macy's Thanksgiving Day Parade

What does Thanksgiving mean to you? Family, friends, football, turkey, apple pie with more food than you could possibly eat, long afternoon naps? How about the Macy's Day Parade?

Getting up early, still in your jammies, under a blanket, on the couch, coffee or hot chocolate in hand, taking in all the wonder and excitement of one of our most treasured holiday traditions... watching the Macy's Thanksgiving Day Parade!

Macy's Christmas Parade quickly became a New York holiday tradition to the joy of nearly all except the zoo animals, who did not revel in the six-mile journey...while the roars and growls from the tired animals frightened young spectators. They were replaced by character balloons. After the debut of the helium-filled Felix the Cat, (designed by Sarg in 1927) the balloons quickly became the parade's signature attractions.

While the route has been scaled back to a length of two-and-a-half miles, the size of the parade itself has blossomed with

dozens of balloons, marching bands, celebrities and cheerleaders. Although it is now called the "Macy's Thanksgiving Day Parade," Santa Claus remains the show-stopper, and his arrival in Herald Square still heralds in the Christmas season in New York.

Presented by Macy's department store since 1924, New York City's Thanksgiving Day parade is the largest and most famous, attracting some 2 to 3 million spectators along its 2.5-mile route and drawing an enormous television audience. It typically features marching bands, performers, elaborate floats conveying various celebrities and giant balloons shaped like cartoon characters. (*Courtesy of History.com*)