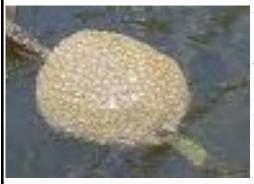

## Bryozoan Colonies

What in the world are those brown jelly like blobs attached to twigs and dock posts in my lake? The good news is they won't send out little critters to eat you. They are actually Bryozoans, small animals related to corals that live in colonies and secrete the jelly like substance you see. If you look closely at the surface you will see small star like structures that are the little critters themselves.

If you have ever encountered these jelly blobs in your lake, they are actually a good sign that the water quality is in good shape.