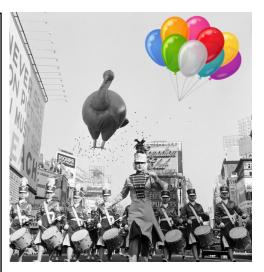

## Macy's Thanksgiving Day Parade

What does Thanksgiving mean to you? Family, friends, football, turkey, apple pie with more food than you could possibly eat, long afternoon naps? How about the Macy's Day Parade?

Getting up early, still in your jammies, under a blanket, on the couch, coffee or hot chocolate in hand, taking in all the wonder and excitement of one of our most treasured holiday traditions... watching the Macy's Thanksgiving Day Parade!

Macy's Christmas Parade quickly became a New York holiday tradition to the joy of nearly all except the zoo animals, who did not revel in the six-mile journey...while the roars and growls from the tired animals frightened young spectators. They were replaced by character balloons. After the debut of the helium-filled Felix the Cat, (designed by Sarg in 1927) the balloons quickly became the parade's signature attractions.

While the route has been scaled back to a length of two-and-a-half miles, the size of the parade itself has blossomed with

dozens of balloons, marching bands, celebrities and cheerleaders. Although it is now called the "Macy's Thanksgiving Day Parade," Santa Claus remains the show-stopper, and his arrival in Herald Square still heralds in the Christmas season in New York.

Presented by Macy's department store since 1924, New York City's Thanksgiving Day parade is the largest and most famous, attracting some 2 to 3 million spectators along its 2.5-mile route and drawing an enormous television audience. It typically features marching bands, performers, elaborate floats conveying various celebrities and giant balloons shaped like cartoon characters. (*Courtesy of History.com*)