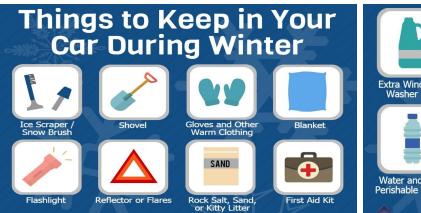

# Winter Remains Aloof!

Of the four seasons, spring entices, summer makes you welcome, autumn gives you a lingering farewell,

but winter remains aloof. We think of it as harsh and uncompromising. We call it the dead months, the night of the year, the return of the Ice Age, the Winter of our discontent.

Yet, in it's own way, winter is a time of vigorous life. Frosty air sets our blood racing. The cold nip of wind quickens our step. Animals and birds live intensely, stimulated by cold, using all their powers and capacities to survive. Winter provides the testing months, the time of fortitude and courage. For seeds and insects eggs, this period of cold is essential to sprouting or hatching. For trees, winter is a time of rest. It is also a season of hope and planning. The days are lengthening. The sun is returning. The whole year is beginning. All of nature, with bud, seed and egg looks forward.