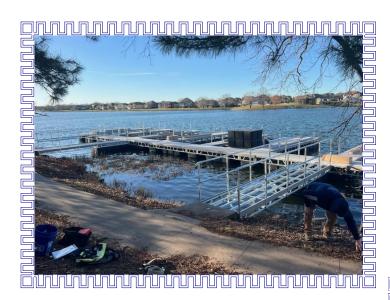

### Single Well Dock!

Our first single well dock was installed...

Isn't it beautiful!!!

| 2025 FEES                                                                                                                                                                                                                                                                                                                                                                                                                                                                                                                                                         |                                                                                                                                                                                    |
|-------------------------------------------------------------------------------------------------------------------------------------------------------------------------------------------------------------------------------------------------------------------------------------------------------------------------------------------------------------------------------------------------------------------------------------------------------------------------------------------------------------------------------------------------------------------|------------------------------------------------------------------------------------------------------------------------------------------------------------------------------------|
| Assessments:                                                                                                                                                                                                                                                                                                                                                                                                                                                                                                                                                      | Fee                                                                                                                                                                                |
| Class A Single Family Annual                                                                                                                                                                                                                                                                                                                                                                                                                                                                                                                                      | \$668.40                                                                                                                                                                           |
| Class A Single Family Quarterly                                                                                                                                                                                                                                                                                                                                                                                                                                                                                                                                   | \$167.10                                                                                                                                                                           |
| Class B Multi-Family Annual                                                                                                                                                                                                                                                                                                                                                                                                                                                                                                                                       | \$445.32                                                                                                                                                                           |
| Class B Multi-Family Quarterly                                                                                                                                                                                                                                                                                                                                                                                                                                                                                                                                    | \$111.33                                                                                                                                                                           |
| Commercial Annual                                                                                                                                                                                                                                                                                                                                                                                                                                                                                                                                                 | \$594.72                                                                                                                                                                           |
| Commercial Quarterly                                                                                                                                                                                                                                                                                                                                                                                                                                                                                                                                              | \$148.68                                                                                                                                                                           |
| New Resident Transfer Fee                                                                                                                                                                                                                                                                                                                                                                                                                                                                                                                                         | \$250.00                                                                                                                                                                           |
| New Resident Amenity Fee                                                                                                                                                                                                                                                                                                                                                                                                                                                                                                                                          | \$750.00                                                                                                                                                                           |
| Boat Slips:                                                                                                                                                                                                                                                                                                                                                                                                                                                                                                                                                       | Fee                                                                                                                                                                                |
| Boat Slip Lease (Annual)                                                                                                                                                                                                                                                                                                                                                                                                                                                                                                                                          | \$800.00                                                                                                                                                                           |
| Boat Slip Lift (Annual)                                                                                                                                                                                                                                                                                                                                                                                                                                                                                                                                           | \$200.00                                                                                                                                                                           |
| Boat Slip Sub-lease                                                                                                                                                                                                                                                                                                                                                                                                                                                                                                                                               | \$100.00                                                                                                                                                                           |
| Lift inspection Fee                                                                                                                                                                                                                                                                                                                                                                                                                                                                                                                                               | \$150.00                                                                                                                                                                           |
| Grandfathered Slip Fee                                                                                                                                                                                                                                                                                                                                                                                                                                                                                                                                            | \$1000.00                                                                                                                                                                          |
| Boat Stickers:                                                                                                                                                                                                                                                                                                                                                                                                                                                                                                                                                    | Fee                                                                                                                                                                                |
| Motorboat                                                                                                                                                                                                                                                                                                                                                                                                                                                                                                                                                         | \$200.00                                                                                                                                                                           |
| Non-motorized                                                                                                                                                                                                                                                                                                                                                                                                                                                                                                                                                     | \$50.00                                                                                                                                                                            |
| Clubhouse:                                                                                                                                                                                                                                                                                                                                                                                                                                                                                                                                                        | Fee                                                                                                                                                                                |
| Full Day Use Friday-Saturday-Sunday (9am - 12am)                                                                                                                                                                                                                                                                                                                                                                                                                                                                                                                  | \$575.00                                                                                                                                                                           |
| Half-Day Use Monday - Thursday (excluding holidays) (Noon-10 pm)                                                                                                                                                                                                                                                                                                                                                                                                                                                                                                  |                                                                                                                                                                                    |
| Deposit                                                                                                                                                                                                                                                                                                                                                                                                                                                                                                                                                           | \$300.00                                                                                                                                                                           |
| Mandatory Cleaning Fee                                                                                                                                                                                                                                                                                                                                                                                                                                                                                                                                            | \$150.00                                                                                                                                                                           |
| Duck Pond Activity Center:                                                                                                                                                                                                                                                                                                                                                                                                                                                                                                                                        | Fee                                                                                                                                                                                |
| Full Day Use Friday-Saturday-Sunday (9am - 10pm)                                                                                                                                                                                                                                                                                                                                                                                                                                                                                                                  | \$250.00                                                                                                                                                                           |
| Half-Day Use Monday - Thursday (excluding holidays) (4-10pm)                                                                                                                                                                                                                                                                                                                                                                                                                                                                                                      | \$100.00                                                                                                                                                                           |
| Deposit                                                                                                                                                                                                                                                                                                                                                                                                                                                                                                                                                           | \$250.00                                                                                                                                                                           |
| Mandatory Cleaning Fee                                                                                                                                                                                                                                                                                                                                                                                                                                                                                                                                            | \$75.00                                                                                                                                                                            |
|                                                                                                                                                                                                                                                                                                                                                                                                                                                                                                                                                                   |                                                                                                                                                                                    |
| Pontoon (includes one tank of fuel!):                                                                                                                                                                                                                                                                                                                                                                                                                                                                                                                             | Fee                                                                                                                                                                                |
| Weekday (Mon-Thur), Full Day Use (8 am - 9 pm)                                                                                                                                                                                                                                                                                                                                                                                                                                                                                                                    | \$175.00                                                                                                                                                                           |
| Weekday (Mon-Thur), Full Day Use (8 am - 9 pm)<br>Weekday Early Bird Special (Mon-Thur, 8 am-2 pm, non-Holiday)                                                                                                                                                                                                                                                                                                                                                                                                                                                   | \$175.00<br>\$85.00                                                                                                                                                                |
| Weekday (Mon-Thur), Full Day Use (8 am - 9 pm)<br>Weekday Early Bird Special (Mon-Thur, 8 am-2 pm, non-Holiday)<br>Weekday Afternoon (3:00 pm - 9:00 pm)                                                                                                                                                                                                                                                                                                                                                                                                          | \$175.00<br>\$85.00<br>\$135.00                                                                                                                                                    |
| Weekday (Mon-Thur), Full Day Use (8 am - 9 pm)<br>Weekday Early Bird Special (Mon-Thur, 8 am-2 pm, non-Holiday)<br>Weekday Afternoon (3:00 pm - 9:00 pm)<br>Weekend Full Day Use (8 am – 9 pm)                                                                                                                                                                                                                                                                                                                                                                    | \$175.00<br>\$85.00<br>\$135.00<br>\$250.00                                                                                                                                        |
| Weekday (Mon-Thur), Full Day Use (8 am - 9 pm)<br>Weekday Early Bird Special (Mon-Thur, 8 am-2 pm, non-Holiday)<br>Weekday Afternoon (3:00 pm - 9:00 pm)<br>Weekend Full Day Use (8 am - 9 pm)<br>Weekend Morning (8 am - 2 pm)                                                                                                                                                                                                                                                                                                                                   | \$175.00<br>\$85.00<br>\$135.00<br>\$250.00<br>\$175.00                                                                                                                            |
| Weekday (Mon-Thur), Full Day Use (8 am - 9 pm)<br>Weekday Early Bird Special (Mon-Thur, 8 am-2 pm, non-Holiday)<br>Weekday Afternoon (3:00 pm - 9:00 pm)<br>Weekend Full Day Use (8 am - 9 pm)<br>Weekend Morning (8 am - 2 pm)<br>Weekend Afternoon (3 pm - 9 pm)                                                                                                                                                                                                                                                                                                | \$175.00<br>\$85.00<br>\$135.00<br>\$250.00<br>\$175.00<br>\$175.00                                                                                                                |
| Weekday (Mon-Thur), Full Day Use (8 am - 9 pm)<br>Weekday Early Bird Special (Mon-Thur, 8 am-2 pm, non-Holiday)<br>Weekday Afternoon (3:00 pm - 9:00 pm)<br>Weekend Full Day Use (8 am - 9 pm)<br>Weekend Morning (8 am - 2 pm)<br>Weekend Afternoon (3 pm - 9 pm)<br>Holiday Full Day Use (8 am - 9 pm)                                                                                                                                                                                                                                                          | \$175.00<br>\$85.00<br>\$135.00<br>\$250.00<br>\$175.00<br>\$175.00<br>\$300.00                                                                                                    |
| Weekday (Mon-Thur), Full Day Use (8 am - 9 pm)<br>Weekday Early Bird Special (Mon-Thur, 8 am-2 pm, non-Holiday)<br>Weekday Afternoon (3:00 pm - 9:00 pm)<br>Weekend Full Day Use (8 am - 9 pm)<br>Weekend Morning (8 am - 2 pm)<br>Weekend Afternoon (3 pm - 9 pm)<br>Holiday Full Day Use (8 am - 9 pm)<br>Holiday ½ day ONLY Memorial/Labor Day (8am-2pm or 3pm-9pm)                                                                                                                                                                                            | \$175.00<br>\$85.00<br>\$135.00<br>\$250.00<br>\$175.00<br>\$300.00<br>\$175.00                                                                                                    |
| Weekday (Mon-Thur), Full Day Use (8 am - 9 pm)<br>Weekday Early Bird Special (Mon-Thur, 8 am-2 pm, non-Holiday)<br>Weekday Afternoon (3:00 pm - 9:00 pm)<br>Weekend Full Day Use (8 am - 9 pm)<br>Weekend Morning (8 am - 2 pm)<br>Weekend Afternoon (3 pm - 9 pm)<br>Holiday Full Day Use (8 am - 9 pm)                                                                                                                                                                                                                                                          | \$175.00<br>\$85.00<br>\$135.00<br>\$250.00<br>\$175.00<br>\$175.00<br>\$300.00                                                                                                    |
| Weekday (Mon-Thur), Full Day Use (8 am - 9 pm)<br>Weekday Early Bird Special (Mon-Thur, 8 am-2 pm, non-Holiday)<br>Weekday Afternoon (3:00 pm - 9:00 pm)<br>Weekend Full Day Use (8 am - 9 pm)<br>Weekend Morning (8 am - 2 pm)<br>Weekend Afternoon (3 pm - 9 pm)<br>Holiday Full Day Use (8 am - 9 pm)<br>Holiday ½ day ONLY Memorial/Labor Day (8am-2pm or 3pm-9pm)<br>Deposit                                                                                                                                                                                 | \$175.00<br>\$85.00<br>\$135.00<br>\$250.00<br>\$175.00<br>\$300.00<br>\$175.00<br>\$250.00<br><b>Fee</b>                                                                          |
| Weekday (Mon-Thur), Full Day Use (8 am - 9 pm)<br>Weekday Early Bird Special (Mon-Thur, 8 am-2 pm, non-Holiday)<br>Weekday Afternoon (3:00 pm - 9:00 pm)<br>Weekend Full Day Use (8 am - 9 pm)<br>Weekend Morning (8 am - 2 pm)<br>Weekend Afternoon (3 pm - 9 pm)<br>Holiday Full Day Use (8 am - 9 pm)<br>Holiday ½ day ONLY Memorial/Labor Day (8am-2pm or 3pm-9pm)<br>Deposit<br><b>Pool:</b><br>Residents                                                                                                                                                    | \$175.00<br>\$85.00<br>\$135.00<br>\$250.00<br>\$175.00<br>\$300.00<br>\$175.00<br>\$250.00<br><b>Fee</b><br>FREE                                                                  |
| Weekday (Mon-Thur), Full Day Use (8 am - 9 pm)<br>Weekday Early Bird Special (Mon-Thur, 8 am-2 pm, non-Holiday)<br>Weekday Afternoon (3:00 pm - 9:00 pm)<br>Weekend Full Day Use (8 am - 9 pm)<br>Weekend Morning (8 am - 2 pm)<br>Weekend Afternoon (3 pm - 9 pm)<br>Holiday Full Day Use (8 am - 9 pm)<br>Holiday ½ day ONLY Memorial/Labor Day (8am-2pm or 3pm-9pm)<br>Deposit<br><b>Pool:</b><br>Residents<br>Guests - First 10 guests per lot                                                                                                                | \$175.00<br>\$85.00<br>\$135.00<br>\$175.00<br>\$175.00<br>\$300.00<br>\$175.00<br>\$250.00<br><b>Fee</b><br>FREE<br>FREE                                                          |
| Weekday (Mon-Thur), Full Day Use (8 am - 9 pm)<br>Weekday Early Bird Special (Mon-Thur, 8 am-2 pm, non-Holiday)<br>Weekday Afternoon (3:00 pm - 9:00 pm)<br>Weekend Full Day Use (8 am - 9 pm)<br>Weekend Morning (8 am - 2 pm)<br>Weekend Afternoon (3 pm - 9 pm)<br>Holiday Full Day Use (8 am - 9 pm)<br>Holiday ½ day ONLY Memorial/Labor Day (8am-2pm or 3pm-9pm)<br>Deposit<br><b>Pool:</b><br>Residents                                                                                                                                                    | \$175.00<br>\$135.00<br>\$250.00<br>\$175.00<br>\$300.00<br>\$175.00<br>\$250.00<br><b>Fee</b><br>FREE<br>FREE<br>\$5.00                                                           |
| Weekday (Mon-Thur), Full Day Use (8 am - 9 pm)<br>Weekday Early Bird Special (Mon-Thur, 8 am-2 pm, non-Holiday)<br>Weekday Afternoon (3:00 pm - 9:00 pm)<br>Weekend Full Day Use (8 am - 9 pm)<br>Weekend Morning (8 am - 2 pm)<br>Weekend Afternoon (3 pm - 9 pm)<br>Holiday Full Day Use (8 am - 9 pm)<br>Holiday ½ day ONLY Memorial/Labor Day (8am-2pm or 3pm-9pm)<br>Deposit<br><b>Pool:</b><br>Residents<br>Guests - First 10 guests per lot                                                                                                                | \$175.00<br>\$85.00<br>\$135.00<br>\$175.00<br>\$175.00<br>\$300.00<br>\$175.00<br>\$250.00<br><b>Fee</b><br>FREE<br>FREE                                                          |
| Weekday (Mon-Thur), Full Day Use (8 am - 9 pm)<br>Weekday Early Bird Special (Mon-Thur, 8 am-2 pm, non-Holiday)<br>Weekday Afternoon (3:00 pm - 9:00 pm)<br>Weekend Full Day Use (8 am - 9 pm)<br>Weekend Morning (8 am - 2 pm)<br>Weekend Afternoon (3 pm - 9 pm)<br>Holiday Full Day Use (8 am - 9 pm)<br>Holiday ½ day ONLY Memorial/Labor Day (8am-2pm or 3pm-9pm)<br>Deposit<br><b>Pool:</b><br>Residents<br>Guests - First 10 guests per lot<br>Guests - Visits after the 10th                                                                              | \$175.00<br>\$85.00<br>\$135.00<br>\$250.00<br>\$175.00<br>\$300.00<br>\$175.00<br>\$250.00<br><b>Fee</b><br>FREE<br>FREE<br>\$5.00<br>\$50.00                                     |
| Weekday (Mon-Thur), Full Day Use (8 am - 9 pm)<br>Weekday Early Bird Special (Mon-Thur, 8 am-2 pm, non-Holiday)<br>Weekday Afternoon (3:00 pm - 9:00 pm)<br>Weekend Full Day Use (8 am - 9 pm)<br>Weekend Morning (8 am - 2 pm)<br>Weekend Afternoon (3 pm - 9 pm)<br>Holiday Full Day Use (8 am - 9 pm)<br>Holiday ½ day ONLY Memorial/Labor Day (8am-2pm or 3pm-9pm)<br>Deposit<br><b>Pool:</b><br>Residents<br>Guests - First 10 guests per lot<br>Guests - Visits after the 10th<br>Babysitter/Caregiver Pass                                                 | \$175.00<br>\$85.00<br>\$135.00<br>\$250.00<br>\$175.00<br>\$300.00<br>\$175.00<br>\$250.00<br><b>Fee</b><br>FREE<br>FREE<br>\$5.00<br>\$50.00                                     |
| Weekday (Mon-Thur), Full Day Use (8 am - 9 pm)<br>Weekday Early Bird Special (Mon-Thur, 8 am-2 pm, non-Holiday)<br>Weekday Afternoon (3:00 pm - 9:00 pm)<br>Weekend Full Day Use (8 am - 9 pm)<br>Weekend Morning (8 am - 2 pm)<br>Weekend Afternoon (3 pm - 9 pm)<br>Holiday Full Day Use (8 am - 9 pm)<br>Holiday ½ day ONLY Memorial/Labor Day (8am-2pm or 3pm-9pm)<br>Deposit<br>Pool:<br>Residents<br>Guests - First 10 guests per lot<br>Guests - Visits after the 10th<br>Babysitter/Caregiver Pass<br>ONLY PURCHASED GUEST CREDITS WILL ROLL-OVER TO NEXT | \$175.00<br>\$85.00<br>\$135.00<br>\$250.00<br>\$175.00<br>\$300.00<br>\$175.00<br>\$250.00<br><b>Fee</b><br><b>FREE</b><br><b>FREE</b><br><b>FREE</b><br><b>\$5.00</b><br>\$50.00 |