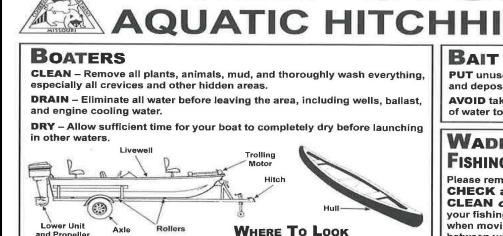

# **Attention Raintree Boaters:**

With the new boating season coming up, please make sure your insurance company provides the office with an updated copy of your Declaration page. Note: Liability minimum requirement is \$300,000.

Our fax number is (816)537-5621or the admin@rlpoa.com.

This year, those who have an odd lot number, or are new to Raintree, will be required to take the open-book safety test. The safety test can be taken by accessing it on the website at www.rlpoa.com.

- ◆BY APPOINTMENT ONLY! 2025 Boat Stickers are available for purchase in the Raintree office
- ◆Beginning April 1st. Call for appointment at 816-537-7576.
- ♦ Stickers from 2024 are good through April 30th of this
- ◆The office is open Monday-Friday 9am-5pm and Saturday's 9am-1pm beginning Monday, March 31st..
- The new 2025 boat stickers must be on boats by May 1st